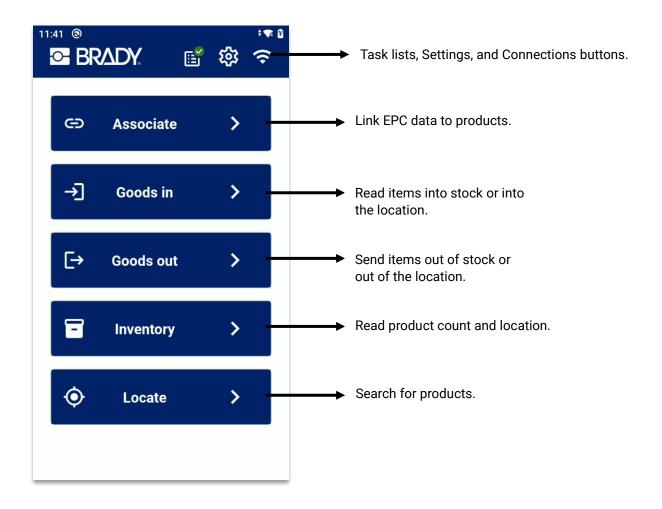

LISTS                        |   |
| SETTINGS                          | 8 |
| CONNECTIONS                       |   |
| VERSION HISTORY                   |   |



#### INTRODUCTION

RADEA.IO APP is a track and trace and inventory tool for Android devices used with RADEA.IO. RADEA.IO is Brady's asset tracking and RFID data consolidating platform.

RADEA.IO APP can be installed from the Play Store to your Android device, or from the Brady App Center to your HH83 or HH85 handheld readers.

To get started with RADEA.IO APP:

- Add a reader configuration, or multiple configurations and a handheld reader to your RADEA.IO instance. (See instructions here: <u>Manage devices</u>)
- Find the application, RADEA.IO APP, from Play Store and Install on your mobile device. Open.





## **MAIN MENU**





## **ASSOCIATE**



Hold the tag you wish to associate, near the reader antenna.





# **GOODS IN, GOODS OUT AND INVENTORY**







## **LOCATE**







## TASK LISTS



#### **SETTINGS**





## **CONNECTIONS**



## **VERSION HISTORY**

| <u>Version</u> | <u>Date</u> | <u>Modifications</u> |
|----------------|-------------|----------------------|
| 1.0            | 05.2024     | First version        |