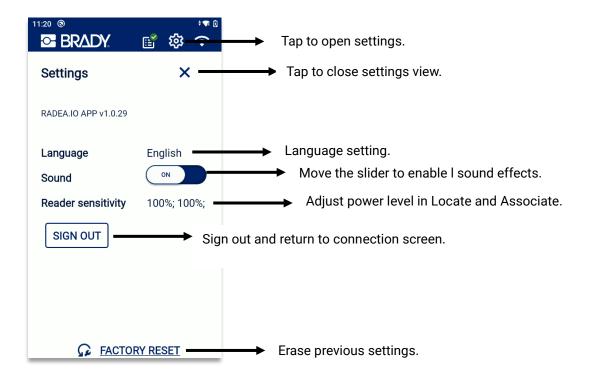

PP is a track and trace and inventory tool for Android devices used with RADEA.IO. RADEA.IO is Brady's asset tracking and RFID data consolidating platform.

RADEA.IO APP can be installed from the Play Store to your Android device, or from the Brady App Center to your HH83 or HH85 handheld readers.

To get started with RADEA.IO APP:

- Add a reader configuration, or multiple configurations and a handheld reader to your RADEA.IO instance. (See instructions here: <u>Manage devices</u>)
- Find the application, RADEA.IO APP, from Play Store and Install on your mobile device. Open.





## **MAIN MENU**





## **ASSOCIATE**



Hold the tag you wish to associate, near the reader antenna.





# **GOODS IN, GOODS OUT AND INVENTORY**







## **LOCATE**







## TASK LISTS



#### **SETTINGS**





## **CONNECTIONS**



## **VERSION HISTORY**

| <u>Version</u> | <u>Date</u> | <u>Modifications</u> |
|----------------|-------------|----------------------|
| 1.0            | 05.2024     | First version        |