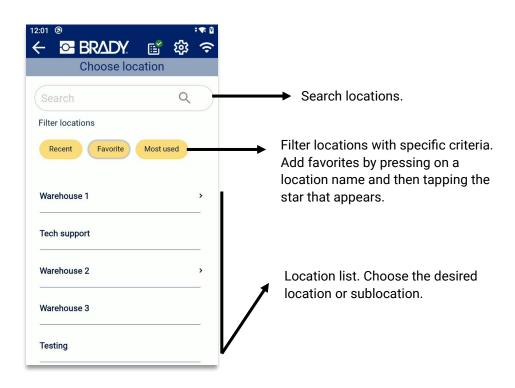

ISTORY                   |   |



#### INTRODUCTION

RADEA.IO APP is a track and trace and inventory tool for Android devices used with RADEA.IO. RADEA.IO is Brady's asset tracking and RFID data consolidating platform.

RADEA.IO APP can be installed from the Play Store to your Android device, or from the Brady App Center to your HH83 or HH85 handheld readers.

To get started with RADEA.IO APP:

- Add a reader configuration, or multiple configurations and a handheld reader to your RADEA.IO instance. (See instructions here: <u>Manage devices</u>)
- Find the application, RADEA.IO APP, from Play Store and Install on your mobile device. Open.





## **MAIN MENU**





## **ASSOCIATE**



Hold the tag you wish to associate, near the reader antenna.





# **GOODS IN, GOODS OUT AND INVENTORY**







## **LOCATE**







## TASK LISTS



#### **SETTINGS**





## **CONNECTIONS**



## **VERSION HISTORY**

| <u>Version</u> | <u>Date</u> | <u>Modifications</u> |
|----------------|-------------|----------------------|
| 1.0            | 05.2024     | First version        |