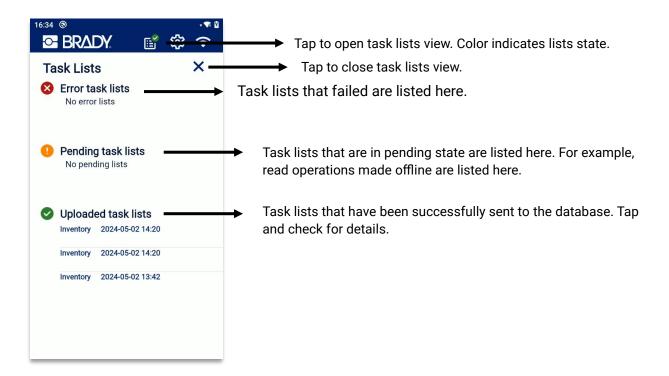

RODUCTION

RADEA.IO APP is a track and trace and inventory tool for Android devices used with RADEA.IO. RADEA.IO is Brady's asset tracking and RFID data consolidating platform.

RADEA.IO APP can be installed from the Play Store to your Android device, or from the Brady App Center to your HH83 or HH85 handheld readers.

To get started with RADEA.IO APP:

- Add a reader configuration, or multiple configurations and a handheld reader to your RADEA.IO instance. (See instructions here: <u>Manage devices</u>)
- Find the application, RADEA.IO APP, from Play Store and Install on your mobile device. Open.





## **MAIN MENU**





## **ASSOCIATE**



Hold the tag you wish to associate, near the reader antenna.





# **GOODS IN, GOODS OUT AND INVENTORY**







## **LOCATE**







## TASK LISTS



#### **SETTINGS**





## **CONNECTIONS**



## **VERSION HISTORY**

| <u>Version</u> | <u>Date</u> | <u>Modifications</u> |
|----------------|-------------|----------------------|
| 1.0            | 05.2024     | First version        |