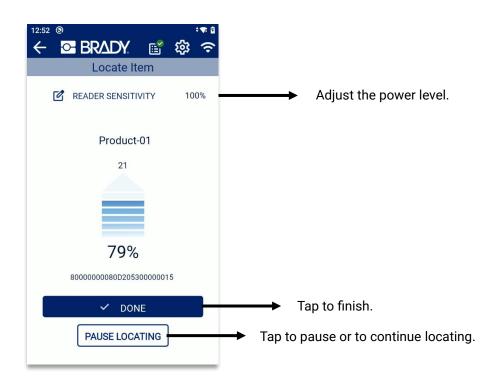

|   |



#### INTRODUCTION

RADEA.IO APP is a track and trace and inventory tool for Android devices used with RADEA.IO. RADEA.IO is Brady's asset tracking and RFID data consolidating platform.

RADEA.IO APP can be installed from the Play Store to your Android device, or from the Brady App Center to your HH83 or HH85 handheld readers.

To get started with RADEA.IO APP:

- Add a reader configuration, or multiple configurations and a handheld reader to your RADEA.IO instance. (See instructions here: <u>Manage devices</u>)
- Find the application, RADEA.IO APP, from Play Store and Install on your mobile device. Open.





## **MAIN MENU**





## **ASSOCIATE**



Hold the tag you wish to associate, near the reader antenna.





# **GOODS IN, GOODS OUT AND INVENTORY**







## **LOCATE**







## TASK LISTS



#### **SETTINGS**





## **CONNECTIONS**



## **VERSION HISTORY**

| <u>Version</u> | <u>Date</u> | <u>Modifications</u> |
|----------------|-------------|----------------------|
| 1.0            | 05.2024     | First version        |