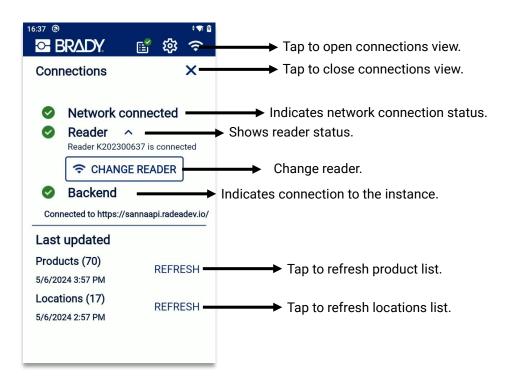

and inventory tool for Android devices used with RADEA.IO. RADEA.IO is Brady's asset tracking and RFID data consolidating platform.

RADEA.IO APP can be installed from the Play Store to your Android device, or from the Brady App Center to your HH83 or HH85 handheld readers.

To get started with RADEA.IO APP:

- Add a reader configuration, or multiple configurations and a handheld reader to your RADEA.IO instance. (See instructions here: <u>Manage devices</u>)
- Find the application, RADEA.IO APP, from Play Store and Install on your mobile device. Open.





## **MAIN MENU**





## **ASSOCIATE**



Hold the tag you wish to associate, near the reader antenna.





# **GOODS IN, GOODS OUT AND INVENTORY**







## **LOCATE**







## TASK LISTS



#### **SETTINGS**





## **CONNECTIONS**



## **VERSION HISTORY**

| <u>Version</u> | <u>Date</u> | <u>Modifications</u> |
|----------------|-------------|----------------------|
| 1.0            | 05.2024     | First version        |