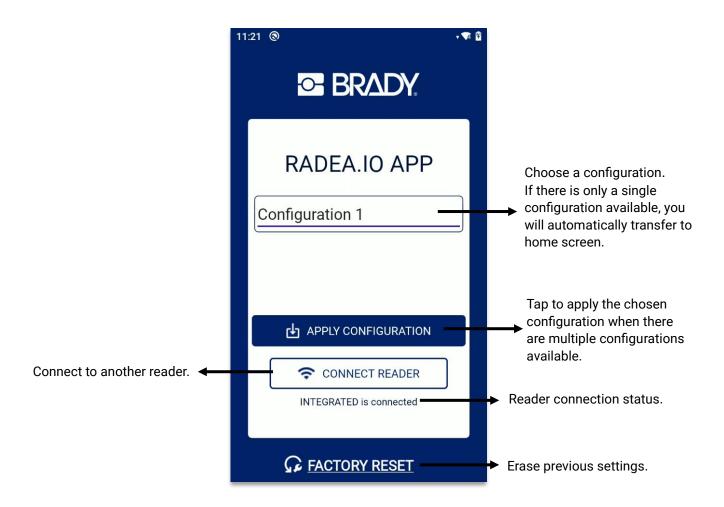

#### INTRODUCTION

RADEA.IO APP is a track and trace and inventory tool for Android devices used with RADEA.IO. RADEA.IO is Brady's asset tracking and RFID data consolidating platform.

RADEA.IO APP can be installed from the Play Store to your Android device, or from the Brady App Center to your HH83 or HH85 handheld readers.

To get started with RADEA.IO APP:

- Add a reader configuration, or multiple configurations and a handheld reader to your RADEA.IO instance. (See instructions here: <u>Manage devices</u>)
- Find the application, RADEA.IO APP, from Play Store and Install on your mobile device. Open.