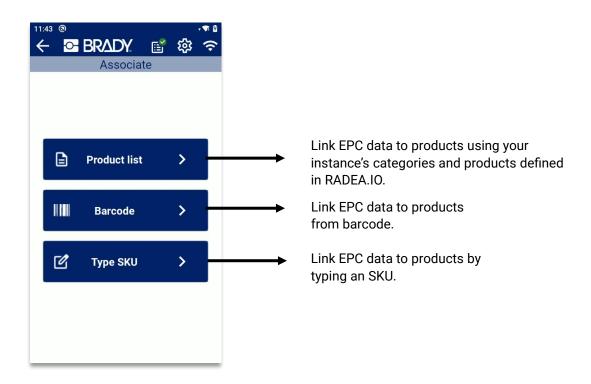

|   |
| SETTINGS                          | 8 |
| CONNECTIONS                       |   |
| VERSION HISTORY                   |   |



#### INTRODUCTION

RADEA.IO APP is a track and trace and inventory tool for Android devices used with RADEA.IO. RADEA.IO is Brady's asset tracking and RFID data consolidating platform.

RADEA.IO APP can be installed from the Play Store to your Android device, or from the Brady App Center to your HH83 or HH85 handheld readers.

To get started with RADEA.IO APP:

- Add a reader configuration, or multiple configurations and a handheld reader to your RADEA.IO instance. (See instructions here: <u>Manage devices</u>)
- Find the application, RADEA.IO APP, from Play Store and Install on your mobile device. Open.





## **MAIN MENU**





## **ASSOCIATE**



Hold the tag you wish to associate, near the reader antenna.





# **GOODS IN, GOODS OUT AND INVENTORY**







## **LOCATE**







## TASK LISTS



#### **SETTINGS**





## **CONNECTIONS**



## **VERSION HISTORY**

| <u>Version</u> | <u>Date</u> | <u>Modifications</u> |
|----------------|-------------|----------------------|
| 1.0            | 05.2024     | First version        |