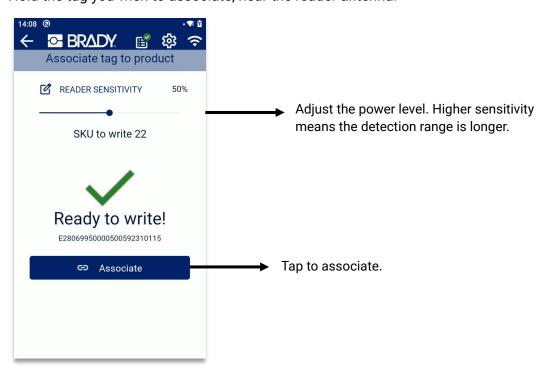

TIONS                       |   |
| VERSION HISTORY                   |   |



#### INTRODUCTION

RADEA.IO APP is a track and trace and inventory tool for Android devices used with RADEA.IO. RADEA.IO is Brady's asset tracking and RFID data consolidating platform.

RADEA.IO APP can be installed from the Play Store to your Android device, or from the Brady App Center to your HH83 or HH85 handheld readers.

To get started with RADEA.IO APP:

- Add a reader configuration, or multiple configurations and a handheld reader to your RADEA.IO instance. (See instructions here: <u>Manage devices</u>)
- Find the application, RADEA.IO APP, from Play Store and Install on your mobile device. Open.





## **MAIN MENU**





## **ASSOCIATE**



Hold the tag you wish to associate, near the reader antenna.





# **GOODS IN, GOODS OUT AND INVENTORY**







## **LOCATE**







## TASK LISTS



#### **SETTINGS**





## **CONNECTIONS**



## **VERSION HISTORY**

| <u>Version</u> | <u>Date</u> | <u>Modifications</u> |
|----------------|-------------|----------------------|
| 1.0            | 05.2024     | First version        |