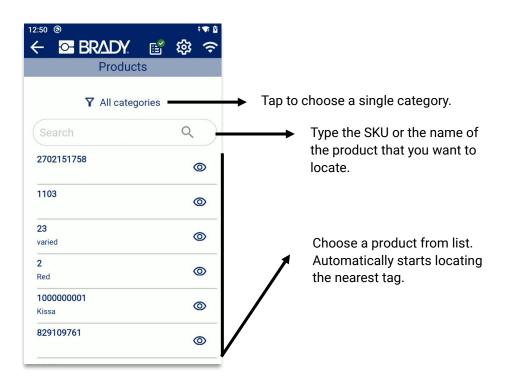

|   |



#### INTRODUCTION

RADEA.IO APP is a track and trace and inventory tool for Android devices used with RADEA.IO. RADEA.IO is Brady's asset tracking and RFID data consolidating platform.

RADEA.IO APP can be installed from the Play Store to your Android device, or from the Brady App Center to your HH83 or HH85 handheld readers.

To get started with RADEA.IO APP:

- Add a reader configuration, or multiple configurations and a handheld reader to your RADEA.IO instance. (See instructions here: <u>Manage devices</u>)
- Find the application, RADEA.IO APP, from Play Store and Install on your mobile device. Open.





## **MAIN MENU**





## **ASSOCIATE**



Hold the tag you wish to associate, near the reader antenna.





# **GOODS IN, GOODS OUT AND INVENTORY**







## **LOCATE**







## TASK LISTS



#### **SETTINGS**





## **CONNECTIONS**



## **VERSION HISTORY**

| <u>Version</u> | <u>Date</u> | <u>Modifications</u> |
|----------------|-------------|----------------------|
| 1.0            | 05.2024     | First version        |