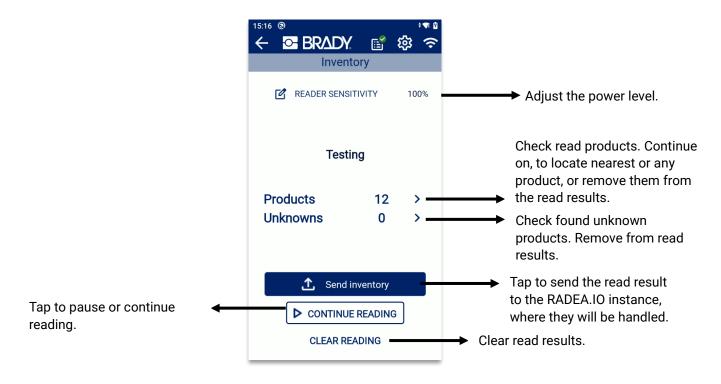

TORY                   |   |



#### INTRODUCTION

RADEA.IO APP is a track and trace and inventory tool for Android devices used with RADEA.IO. RADEA.IO is Brady's asset tracking and RFID data consolidating platform.

RADEA.IO APP can be installed from the Play Store to your Android device, or from the Brady App Center to your HH83 or HH85 handheld readers.

To get started with RADEA.IO APP:

- Add a reader configuration, or multiple configurations and a handheld reader to your RADEA.IO instance. (See instructions here: <u>Manage devices</u>)
- Find the application, RADEA.IO APP, from Play Store and Install on your mobile device. Open.





## **MAIN MENU**





## **ASSOCIATE**



Hold the tag you wish to associate, near the reader antenna.





# **GOODS IN, GOODS OUT AND INVENTORY**







## **LOCATE**







## TASK LISTS



#### **SETTINGS**





## **CONNECTIONS**



## **VERSION HISTORY**

| <u>Version</u> | <u>Date</u> | <u>Modifications</u> |
|----------------|-------------|----------------------|
| 1.0            | 05.2024     | First version        |